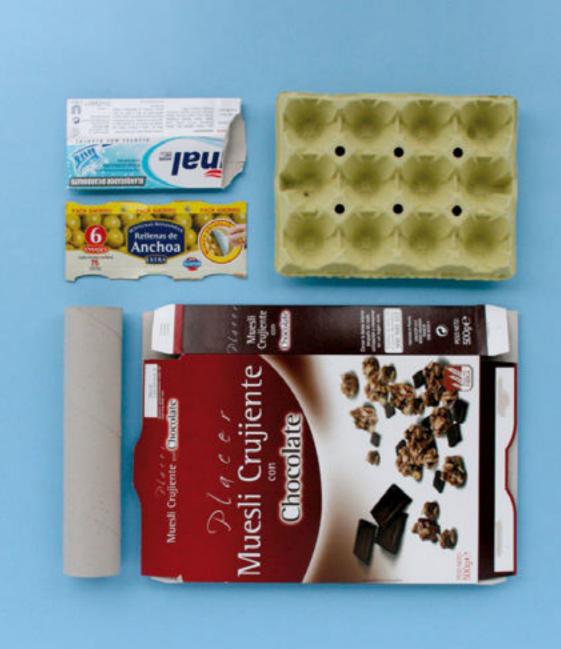

# TOSSADE MAR PER CONTROLLES WE ADAPT FOR THE FUTURE



#### Dear visitor, thank you for helping us maintain our good recycling figures



REMEMBER THE CODE
OF THE 5 COLORS



## Food & plants waste + other new materials la belled COMPOSTABLE





### Folded paper & cardboard







### Glass bottles and jars WITHOUT CAPS







OTHER PACKINGS, other than cardboard or glass (plastic bottles, brics, cans, etc...)











Non-Recyclable waste: dust, handkerchiefs, masks, butts, pet droppings, diapers and toilet waste.

Grey or black and also the bathroom bin which may be of other colours





RECYCLABLE ITEMS
you do not want
to take home: half
empty containers,
spent batteries,
broken objects, or
seasonal clothes, ...

Check in your accommodation where you must deliver them





ON THE STRET, properly use the municipal bins, ALL prepare to recycle.





NO UTILITZIS
els contenidors
comercials, són
d'ús exclusiu dels
seus propietaris