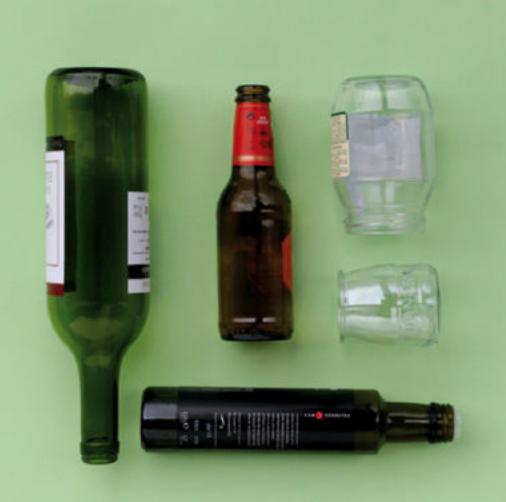

### Glass bottles and jars WITHOUT CAPS

OTHER PACKINGS, other than cardboard or glass (plastic bottles, brics, cans, etc...)

Non-Recyclable waste: dust, handkerchiefs, masks, butts, pet droppings, diapers and toilet waste.