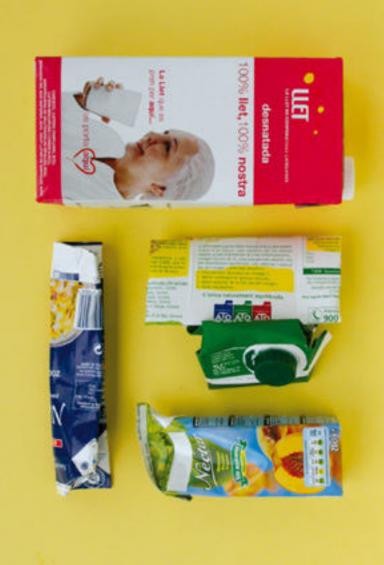

# TOSSADE MAR PER CONTROLLES WE ADAPT FOR THE FUTURE



#### Dear visitor, thank you for helping us maintain our good recycling figures



REMEMBER THE CODE
OF THE 5 COLORS



## Food & plants waste + other new materials la belled COMPOSTABLE





### Folded paper & cardboard







### Glass bottles and jars WITHOUT CAPS







OTHER PACKINGS, other than cardboard or glass (plastic bottles, brics, cans, etc...)











Non-Recyclable waste: dust, handkerchiefs, masks, butts, pet droppings, diapers and toilet waste.

Grey or black and also the bathroom bin which may be of other colours





RECYCLABLE ITEMS
you do not want
to take home: half
empty containers,
spent batteries,
broken objects, or
seasonal clothes, ...

Check in your accommodation where you must deliver them





ON THE STRET, properly use the municipal bins, ALL prepare to recycle.





NO UTILITZIS
els contenidors
comercials, són
d'ús exclusiu dels
seus propietaris