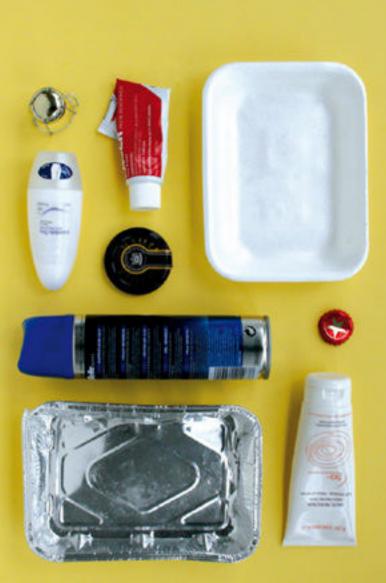

### Glass bottles and jars WITHOUT CAPS

OTHER PACKINGS, other than cardboard or glass (plastic bottles, brics, cans, etc...)

Non-Recyclable waste: dust, handkerchiefs, masks, butts, pet droppings, diapers and toilet waste.