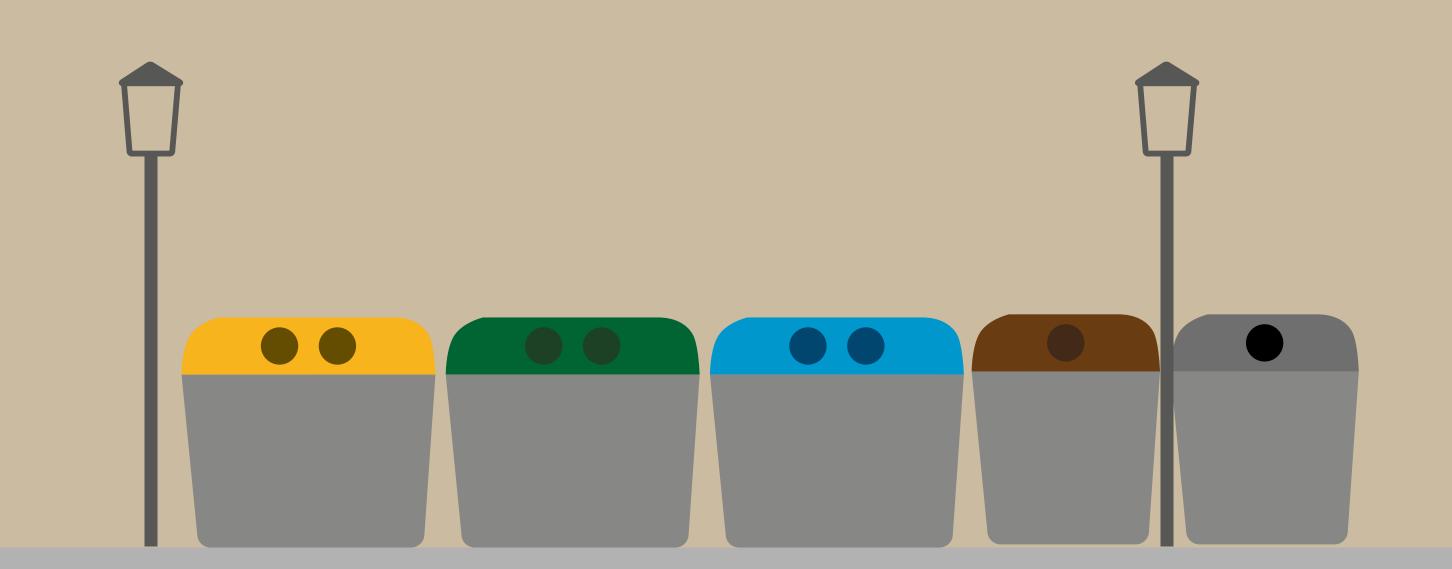

#### Dear visitor, thank you for helping us maintain our good recycling figures

REMEMBER THE CODE
OF THE 5 COLORS

## Food & plants waste + other new materials la belled COMPOSTABLE

### Folded paper & cardboard

### Glass bottles and jars WITHOUT CAPS

OTHER PACKINGS, other than cardboard or glass (plastic bottles, brics, cans, etc...)

Non-Recyclable waste: dust, handkerchiefs, masks, butts, pet droppings, diapers and toilet waste.

Grey or black and also the bathroom bin which may be of other colours

RECYCLABLE ITEMS
you do not want
to take home: half
empty containers,
spent batteries,
broken objects, or
seasonal clothes, ...

Check in your accommodation where you must deliver them

ON THE STRET, properly use the municipal bins, ALL prepare to recycle.

NO UTILITZIS
els contenidors
comercials, són
d'ús exclusiu dels
seus propietaris