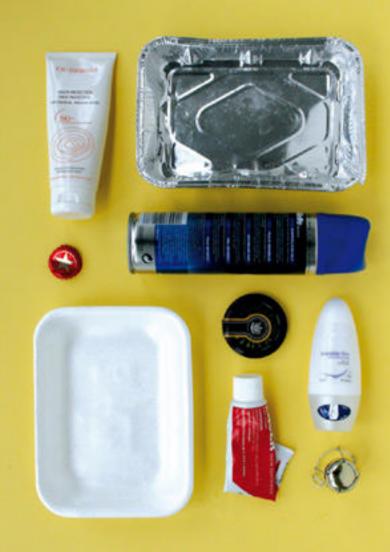

### Glass bottles and jars WITHOUT CAPS

OTHER PACKINGS, other than cardboard or glass (plastic bottles, brics, cans, etc...)

Non-Recyclable waste: dust, handkerchiefs, masks, butts, pet droppings, diapers and toilet waste.