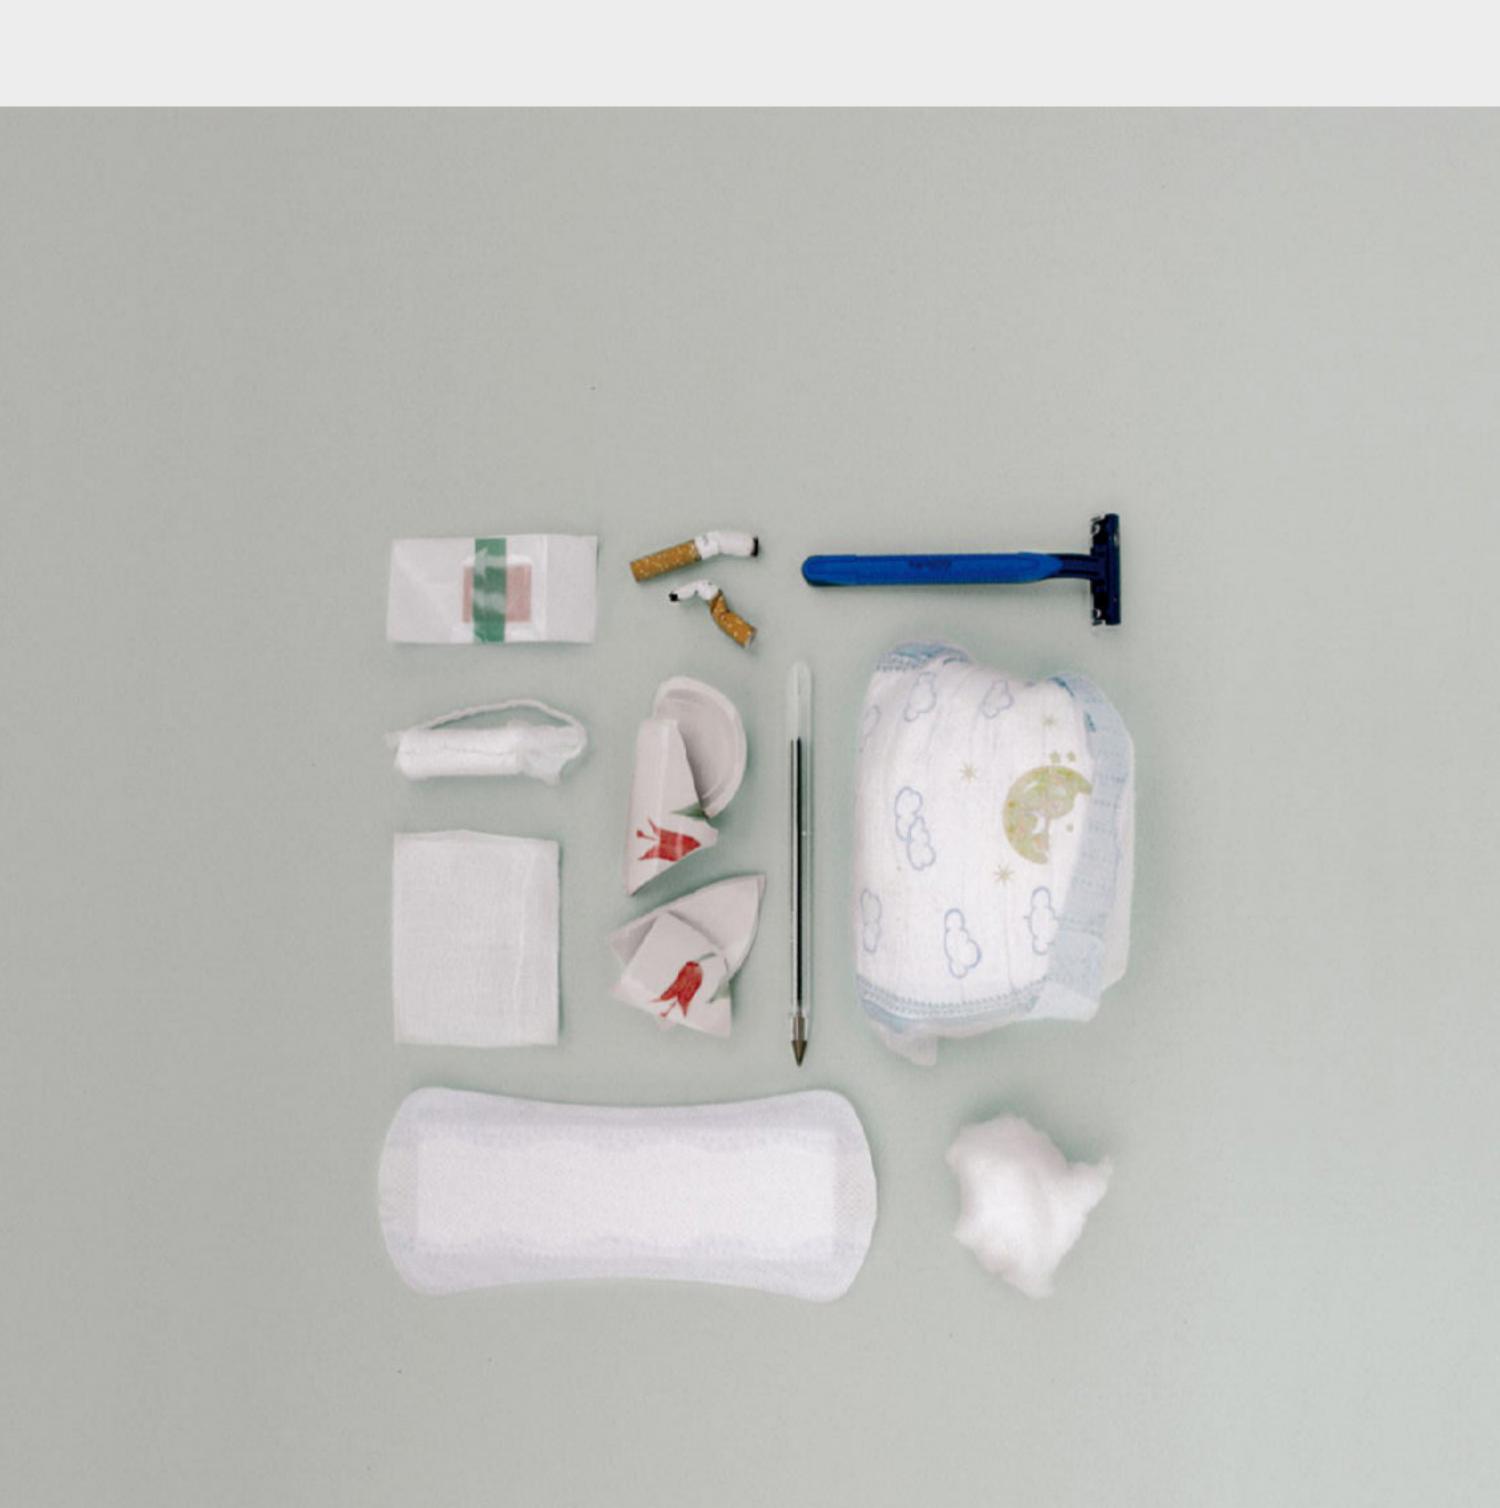

### Glass bottles and jars WITHOUT CAPS

OTHER PACKINGS, other than cardboard or glass (plastic bottles, brics, cans, etc...)

Non-Recyclable waste: dust, handkerchiefs, masks, butts, pet droppings, diapers and toilet waste.

Grey or black and also the bathroom bin which may be of other colours

RECYCLABLE ITEMS
you do not want
to take home: half
empty containers,
spent batteries,
broken objects, or
seasonal clothes, ...

Check in your accommodation where you must deliver them