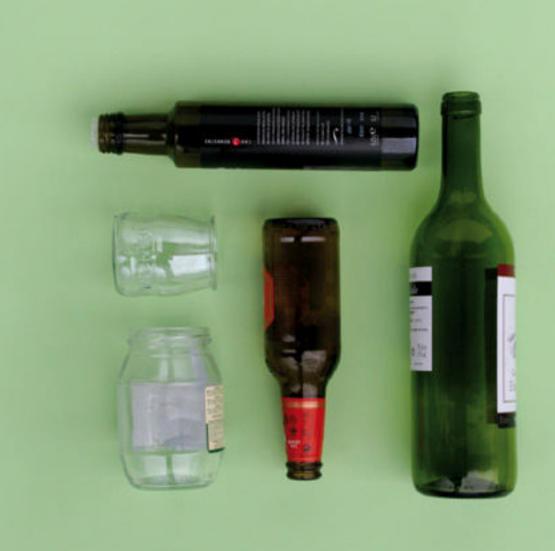

### Glass bottles and jars WITHOUT CAPS

OTHER PACKINGS, other than cardboard or glass (plastic bottles, brics, cans, etc...)

Non-Recyclable waste: dust, handkerchiefs, masks, butts, pet droppings, diapers and toilet waste.